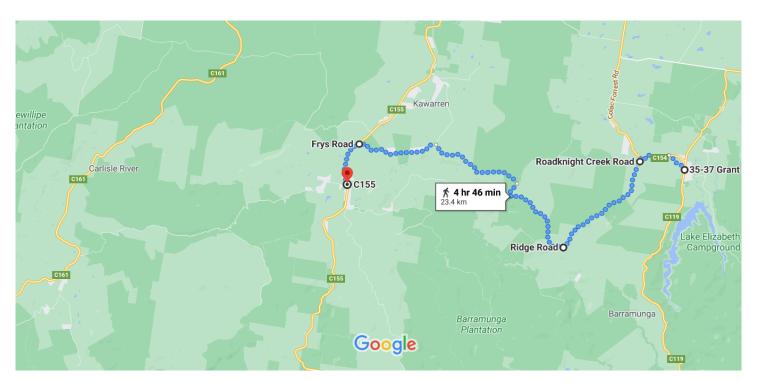

### 35-37 Grant St, Forrest VIC 3236 to C155, Gellibrand VIC 3239

Walk 23.4 km, 4 hr 46 min

1.0 km

Map data ©2020 2 km ⊾

▲ Use caution-walking directions may not always reflect realworld conditions

#### 35-37 Grant St

Forrest VIC 3236

| t | 1. | Walk north-west on Turner Dr towards Colac- |
|---|----|---------------------------------------------|
|   |    | Forrest Rd/C154                             |

Turn left onto Colac-Forrest Rd/C154

1.4 km

Turn left onto Roadknight Creek Rd

130 m

30 min (2.6 km)

## Roadknight Creek Rd

| 1 | 4. | Walk south on Roadknight Creek Rd |
|---|----|-----------------------------------|
|---|----|-----------------------------------|

Turn right onto Ridge Rd

48 m

# Forrest VIC 3236

170 m Turn right to stay on Roadknight Creek Rd 5.5 km 1 hr 18 min (5.8 km)

## Ridge Rd

Gellibrand VIC 3239

| 1          | 7.    | Walk west on Ridge Rd towards Bridge Track               |        |
|------------|-------|----------------------------------------------------------|--------|
| 4          | 8.    | Turn left to stay on Ridge Rd                            | 4.6 km |
| 4          | _     | Turn left onto Frys Rd  Destination will be on the right | 4.5 km |
| <br>2 hr 3 | 2 min | (12.9 km)                                                | 3.9 km |

## Frys Rd

Kawarren VIC 3249

### C155

Gellibrand VIC 3239

These directions are for planning purposes only. You may find that construction projects, traffic, weather, or other events may cause conditions to differ from the map results, and you should plan your route accordingly. You must obey all signs or notices regarding your route.