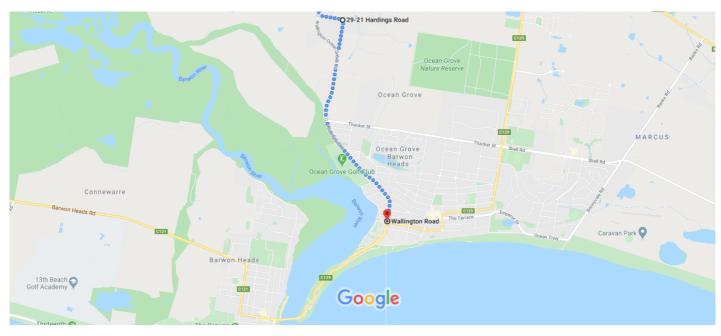

## 29-21 Hardings Rd

Wallington VIC 3222

| 1 | 26.         | Walk south-east on Hardings Rd towards<br>Wallington-Ocean Grove Rd      | 550      |
|---|-------------|--------------------------------------------------------------------------|----------|
| ٦ | 27.         | Turn left onto Wallington-Ocean Grove Rd                                 | - 550 m  |
| 1 | 28.         | Continue onto Wallington Rd                                              | - 2.0 km |
| ኻ | 29.<br>1) [ | Slight left to stay on Wallington Rd<br>Destination will be on the right | 2.0 KIII |
|   |             |                                                                          | — 34 m   |

# Wallington Rd

Ocean Grove VIC 3226

These directions are for planning purposes only. You may find that construction projects, traffic, weather, or other events may cause conditions to differ from the map results, and you should plan your route accordingly. You must obey all signs or notices regarding your route.