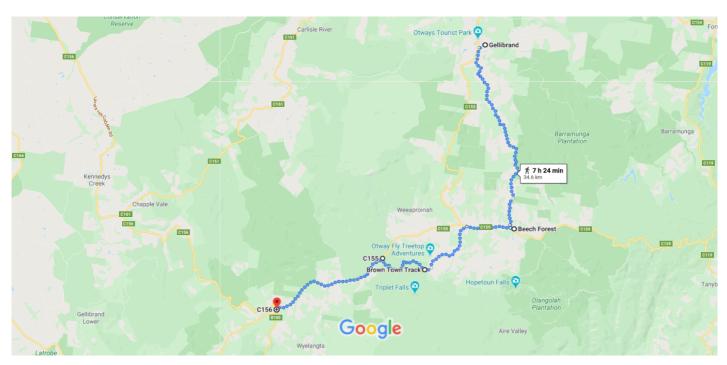

# Google Maps Gellibrand VIC to C156, Lavers Hill VIC 3238

Walk 34.6 km, 7 h 24 min

Map data ©2020 2 km ⊾

▲ Use caution-walking directions may not always reflect realworld conditions

#### Gellibrand

Victoria 3239

| <b>1</b> | 1. | Walk west on Smiths Ln towards Old Beech Forest |         |  |
|----------|----|-------------------------------------------------|---------|--|
|          |    | Rd                                              |         |  |
|          |    |                                                 | - 140 m |  |

Turn left onto Old Beech Forest Rd

12.0 km Slight right onto Old Colac Rd

1.8 km

Turn right onto Buchanan St

32 m

180 m

Turn left onto Old Colac Rd

Turn left onto Gardner St/C159

250 m

3 h 20 min (14.4 km)

### **Beech Forest**

Victoria 3237

Walk north-west on Gardner St/C159 towards Old Colac Rd

① Continue to follow C159

3.1 km

| 4        | 8. Turn left onto Phillips Track                                                               |                   |
|----------|------------------------------------------------------------------------------------------------|-------------------|
| <b>L</b> | 9. Turn right to stay on Phillips Track                                                        | 4.2 km            |
| 1        | <ul><li>10. Continue onto Brown Town Trac</li><li>i) Destination will be on the left</li></ul> | 450 m<br><b>k</b> |
|          | 3 min (7.8 km)                                                                                 | 22 m              |

### **Brown Town Track**

Wyelangta VIC 3237

| 1        | 11. Walk north-west on Brown Town Track                                                                  | – 24 km  |
|----------|----------------------------------------------------------------------------------------------------------|----------|
| <b>L</b> | 12. Turn right to stay on Brown Town Track                                                               |          |
| Ļ        | <ul><li>13. Turn right onto Colac-Lavers Hill Rd/C155</li><li>Destination will be on the right</li></ul> | — 1.5 km |
|          |                                                                                                          | — 26 m   |
| 51 mi    | n (3.9 km)                                                                                               |          |

### C155

Weeaproinah VIC 3237

- 14. Walk south-west on Colac-Lavers Hill Rd/C155 towards Brown Town Track
  - Destination will be on the left 8.4 km

1 h 40 min (8.4 km)

## C156

Lavers Hill VIC 3238

These directions are for planning purposes only. You may find that construction projects, traffic, weather, or other events may cause conditions to differ from the map results, and you should plan your route accordingly. You must obey all signs or notices regarding your route.