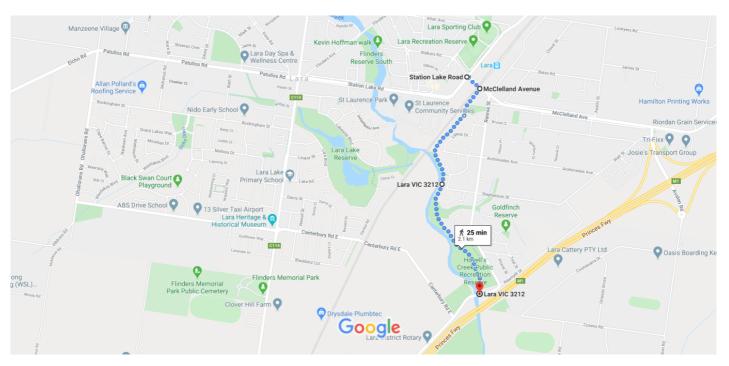

# Google Maps

# Station Lake Rd, Lara VIC 3212 to Lara, Victoria 3212 Walk 2.1 km, 25 min

Map data ©2020 1000 ft ■

Use caution—walking directions may not always reflect realworld conditions

### Station Lake Rd

Lara VIC 3212

| 1        | 1.   | Walk east towards Station Lake Rd       |         |
|----------|------|-----------------------------------------|---------|
| Q        | 2.   | Exit the roundabout onto McClelland Ave | — 11 m  |
| ~        | 3.   | Slight right                            | — 13 m  |
| <b>L</b> | 4.   | Turn right                              | — 120 m |
| 2 min    | (150 | m)                                      | 5 m     |

## McClelland Ave

Lara VIC 3212

| 1         | 5.    | Walk south-west |        |
|-----------|-------|-----------------|--------|
| r         | 6.    | Turn right      | 260 m  |
| <br>11 mi | n (90 | 0 m)            | 030111 |

#### Lara

Victoria 3212

| 1    | 7. Walk south towards Rennie St |        |  |
|------|---------------------------------|--------|--|
|      |                                 | 1.0 km |  |
| 12 m | in (1.0 km)                     |        |  |