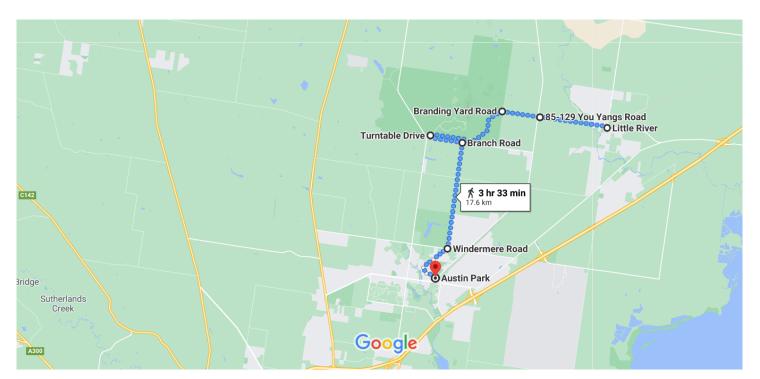

## Little River VIC 3211 to Austin Park, Walkers Road, Lara VIC

Walk 17.6 km, 3 hr 33 min

Use caution-walking directions may not always reflect real-world conditions

#### Little River

Victoria 3211

1. Walk north-east towards You Yangs Rd

38 m

2. Turn left onto You Yangs Rd

42 m

3. Turn left to stay on You Yangs Rd

Destination will be on the right

3.1 km

39 min (3.2 km)

# 85-129 You Yangs Rd

Little River VIC 3211

4. Walk west on You Yangs Rd towards Little River-Ripley Rd91 m

5. Continue onto Toynes Rd

1.6 km

| 0/202                 | .0                  | Little River VIC 3211 to                                                                                                                          |                    |
|-----------------------|---------------------|---------------------------------------------------------------------------------------------------------------------------------------------------|--------------------|
| 1                     | 6.                  | Continue onto Branding Yard Rd Restricted-usage road                                                                                              |                    |
| Ļ                     | 7.                  | Turn right onto Great Cir Dr                                                                                                                      |                    |
|                       | n (1.8              | B km)                                                                                                                                             |                    |
|                       |                     | ng Yard Rd<br>er VIC 3211                                                                                                                         |                    |
| 1                     | 8.                  | Walk south-west on Great Cir Dr towards Bra<br>Yard Rd                                                                                            |                    |
| 4                     | 9.                  | Turn left onto Turntable Dr                                                                                                                       | — 3.               |
| , I                   |                     | Destination will be on the right                                                                                                                  |                    |
|                       |                     |                                                                                                                                                   |                    |
| 8 mir                 | n (4.0              | ) km)                                                                                                                                             |                    |
| Γuri                  | ntal                | ble Dr<br>er VIC 3211                                                                                                                             |                    |
| Γuri                  | ntal                | ble Dr<br>er VIC 3211                                                                                                                             | 3rar               |
| Γuri                  | ntal<br>Rive        | ble Dr<br>er VIC 3211<br>. Walk south-west on Turntable Dr towards I<br>Rd                                                                        |                    |
| Γuri                  | ntal<br>Rive<br>10. | ble Dr er VIC 3211  . Walk south-west on Turntable Dr towards I Rd  . Turn left onto Branch Rd                                                    | 3rar               |
| Γurr<br>ittle<br>↑    | ntal<br>Rive<br>10. | ble Dr er VIC 3211  . Walk south-west on Turntable Dr towards In Rd  . Turn left onto Branch Rd Destination will be on the right                  | <b>3rar</b><br>— 1 |
| Turri.ittle  ↑  9 mir | 10.<br>111.         | ble Dr er VIC 3211  . Walk south-west on Turntable Dr towards In Rd  . Turn left onto Branch Rd Destination will be on the right                  | <b>3rar</b><br>— 1 |
| Turri.ittle           | 10.<br>111.         | ble Dr er VIC 3211  . Walk south-west on Turntable Dr towards I Rd  . Turn left onto Branch Rd Destination will be on the right  b km)  n Rd 3212 | <b>3rar</b><br>— 1 |

# Windermere Rd

Lara VIC 3212

57 min (4.9 km)

| 1  | 14. | Walk south on Flinders Ave towards Winders<br>Rd                                            |                       |
|----|-----|---------------------------------------------------------------------------------------------|-----------------------|
| Γ* | 15. | Turn right onto Windermere Rd                                                               | – 16 m                |
| 4  | 16. | Turn left onto Flinders Ave<br>so through 1 roundabout                                      | — 36 m                |
| 4  | 17. | Turn left                                                                                   | 800 m                 |
| 4  | 18. | Turn left onto Curletts Rd                                                                  | 550 m                 |
| Q  | 19. | At the roundabout, take the 1st exit onto Wa                                                | 300 m<br><b>lkers</b> |
| 7  |     | Slight right to stay on Walkers Rd So through 1 roundabout Destination will be on the right | 350 m                 |
|    |     | <u> </u>                                                                                    | 150 m                 |

27 min (2.2 km)

## **Austin Park**

1 Walkers Rd, Lara VIC 3212

These directions are for planning purposes only. You may find that construction projects, traffic, weather, or other events may cause conditions to differ from the map results, and you should plan your route accordingly. You must obey all signs or notices regarding your route.