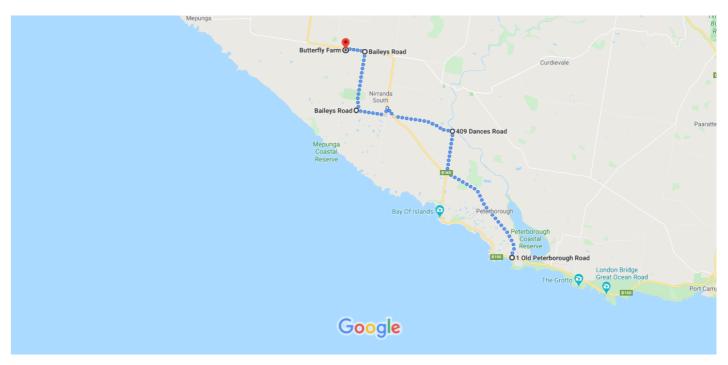

# Google Maps 1 Old Peterborough Rd, Peterborough VIC 3270 Walk 18.9 km, 3 h 50 min to Butterfly Farm

Map data ©2020 1 mi

 Lse caution-walking directions may not always reflect realworld conditions
Old Peterborough Rd

Peterborough VIC 3270

- Walk north on Old Peterborough Rd towards Childers St
  - 2. Turn right onto Dances Rd

6.3 km

– 2.3 km

1 h 43 min (8.5 km)

## 409 Dances Rd

Nirranda South VIC 3268

1 h 14 min (6.0 km)

## Baileys Rd

Nirranda VIC 3268

8. Walk north-east on Baileys Rd towards Andersons Rd

Destination will be on the left

— 3.3 km

39 min (3.3 km)

### **Baileys** Rd

Nirranda VIC 3268

 9. Walk north on Baileys Rd towards Great Ocean Rd/B100

10. Turn left onto Great Ocean Rd/B100
Destination will be on the left

— 1.1 km

– 15 m

13 min (1.1 km)

### Butterfly Farm

3155 Great Ocean Rd, Nirranda VIC 3268

These directions are for planning purposes only. You may find that construction projects, traffic, weather, or other events may cause conditions to differ from the map results, and you should plan your route accordingly. You must obey all signs or notices regarding your route.