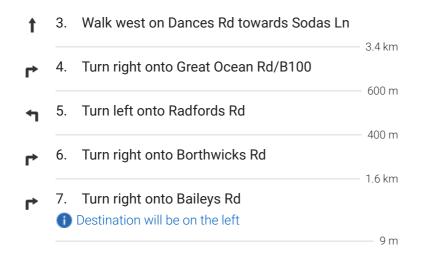

## 409 Dances Rd

Nirranda South VIC 3268

1 h 14 min (6.0 km)

## Baileys Rd

Nirranda VIC 3268

8. Walk north-east on Baileys Rd towards Andersons Rd

Destination will be on the left

— 3.3 km

39 min (3.3 km)

### **Baileys** Rd

Nirranda VIC 3268

 9. Walk north on Baileys Rd towards Great Ocean Rd/B100

10. Turn left onto Great Ocean Rd/B100
Destination will be on the left

— 1.1 km

– 15 m

13 min (1.1 km)