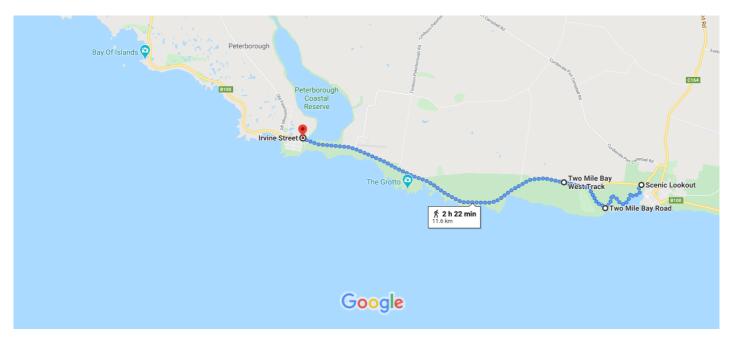

# Scenic Lookout to Irvine St, Peterborough VIC

Walk 11.6 km, 2 h 22 min

Map data ©2020 1 km ⊾

Use caution-walking directions may not always reflect realworld conditions

#### Scenic Lookout

12 Great Ocean Rd, Port Campbell VIC 3269

1. Walk south-west on Port Campbell Discovery Walk towards Two Mile Bay Rd 1.9 km

26 min (1.9 km)

## Two Mile Bay Rd

Port Campbell VIC 3269

Walk north on Two Mile Bay Rd towards Great Ocean Rd/B100

750 m

Turn left onto Great Ocean Rd/B100

750 m

19 min (1.5 km)

## Two Mile Bay W Track

Port Campbell VIC 3269

Walk west on Great Ocean Rd/B100 towards Two Mile Bay W Track

8.2 km

28 m

### 5. Turn right onto Irvine St

| 1 Destination will be on the right |  |
|------------------------------------|--|
|                                    |  |

1 h 37 min (8.2 km)

## Irvine St

Peterborough VIC 3270

These directions are for planning purposes only. You may find that construction projects, traffic, weather, or other events may cause conditions to differ from the map results, and you should plan your route accordingly. You must obey all signs or notices regarding your route.