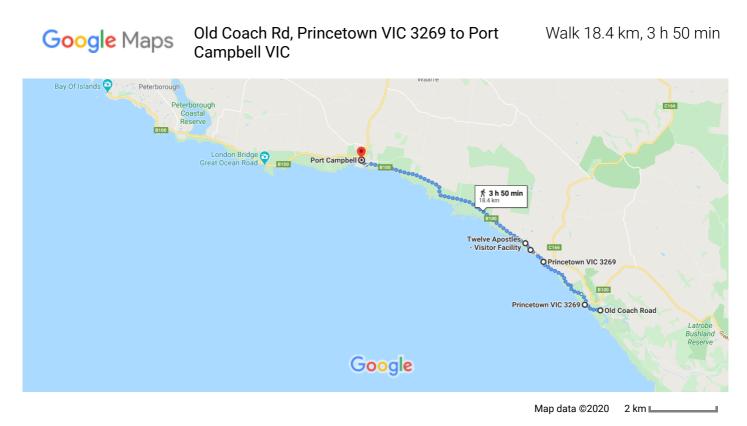

```
    Use caution-walking directions may not always reflect real-
world conditions
    Old Coach Rd
    Princetown VIC 3269
```

1. Walk south

—— 1.1 km

15 min (1.1 km)

## Princetown

Victoria 3269

2. Walk north-east

有 3. Turn left

— 3.5 km

850 m

56 min (4.4 km)

## Princetown

Victoria 3269

1 4. Walk north-west

Take the stairs

100 m

5. Turn left towards Great Ocean Rd/B100

17 m

|       | Old Coach Ru, Philicelown VIC 3269 to P                            |                                                                                                                                                                                                                                                                                                                                                                                                 |
|-------|--------------------------------------------------------------------|-------------------------------------------------------------------------------------------------------------------------------------------------------------------------------------------------------------------------------------------------------------------------------------------------------------------------------------------------------------------------------------------------|
| 6.    | Turn left onto Great Ocean Rd/B100                                 |                                                                                                                                                                                                                                                                                                                                                                                                 |
|       |                                                                    | 600 m                                                                                                                                                                                                                                                                                                                                                                                           |
| 7.    | Turn right                                                         |                                                                                                                                                                                                                                                                                                                                                                                                 |
|       |                                                                    | 400 m                                                                                                                                                                                                                                                                                                                                                                                           |
| (1.1  | km)                                                                |                                                                                                                                                                                                                                                                                                                                                                                                 |
|       |                                                                    |                                                                                                                                                                                                                                                                                                                                                                                                 |
| •     | No. 11                                                             |                                                                                                                                                                                                                                                                                                                                                                                                 |
| 8.    | Walk north                                                         | 550 m                                                                                                                                                                                                                                                                                                                                                                                           |
| 9.    | Turn right                                                         | 550 11                                                                                                                                                                                                                                                                                                                                                                                          |
|       | -                                                                  |                                                                                                                                                                                                                                                                                                                                                                                                 |
|       |                                                                    | —— 25 m                                                                                                                                                                                                                                                                                                                                                                                         |
| 600 r | n)                                                                 |                                                                                                                                                                                                                                                                                                                                                                                                 |
|       |                                                                    |                                                                                                                                                                                                                                                                                                                                                                                                 |
| 10.   | Walk west                                                          | 40 m                                                                                                                                                                                                                                                                                                                                                                                            |
| 11.   | Turn left onto Booringa Rd                                         |                                                                                                                                                                                                                                                                                                                                                                                                 |
| 12    | Turn right onto Great Ocean Rd/B100                                | 86 m                                                                                                                                                                                                                                                                                                                                                                                            |
| 12.   |                                                                    | — 10.7 km                                                                                                                                                                                                                                                                                                                                                                                       |
|       | 7.<br>(1.1<br>ia 32<br>8.<br>9.<br>1<br>600 r<br>lve<br>Oce<br>10. | <ul> <li>6. Turn left onto Great Ocean Rd/B100</li> <li>7. Turn right <ul> <li>(1.1 km)</li> </ul> </li> <li>(1.1 km)</li> </ul> <li>(1.1 km)</li> <li>Cetown <ul> <li>ia 3269</li> </ul> </li> <li>8. Walk north</li> <li>9. Turn right <ul> <li>① Destination will be on the right</li> </ul> </li> <li>600 m)</li> <li>10. Walk west <ul> <li>11. Turn left onto Booringa Rd</li> </ul></li> |

350 m

2 h 16 min (11.3 km)

## Port Campbell

Victoria 3269

These directions are for planning purposes only. You may find that construction projects, traffic, weather, or other events may cause conditions to differ from the map results, and you should plan your route accordingly. You must obey all signs or notices regarding your route.