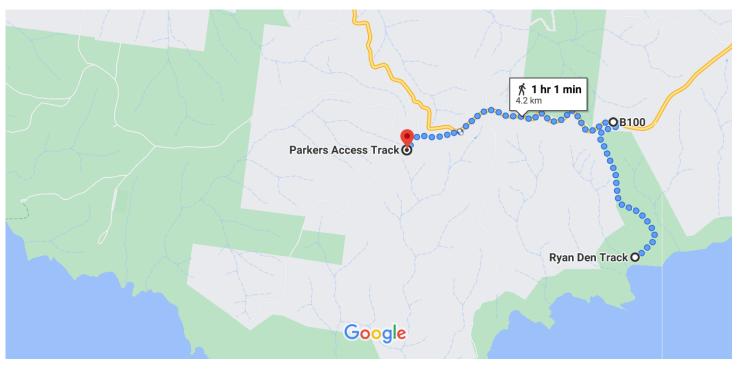

## Ryan Den Track, Wattle Hill VIC 3237 to Parkers Access Track, Wattle Hill VIC 3237

Walk 4.2 km, 1 hr 1 min

Map data ©2020 500 m ∟\_\_\_\_\_

 Use caution-walking directions may not always reflect realworld conditions
 Ryan Den Track

Wattle Hill VIC 3237

- Walk north-east on Ryan Den Track towards Great Ocean Rd/B100
- A 2. Sharp left onto Great Ocean Rd/B100
  (i) Destination will be on the left

\_\_\_\_\_ 91 m

1.7 km

31 min (1.8 km)

## B100

Yuulong VIC 3237

- 3. Walk west on Great Ocean Rd/B100 towards Cape Volney Track
- 1.7 km

   4. Turn left towards Moonlight Head Rd

   27 m

   ►
   5. Turn right onto Moonlight Head Rd

   500 m

G. Turn left onto Parkers Access Track
Destination will be on the right

140 m

30 min (2.4 km)

## Parkers Access Track

Wattle Hill VIC 3237

These directions are for planning purposes only. You may find that construction projects, traffic, weather, or other events may cause conditions to differ from the map results, and you should plan your route accordingly. You must obey all signs or notices regarding your route.