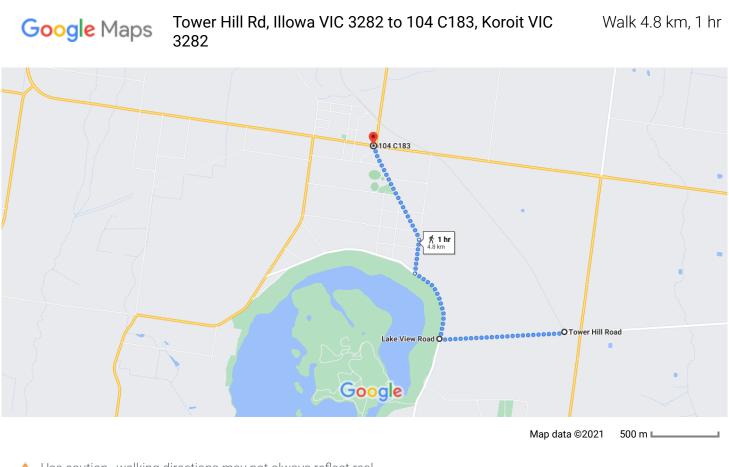

A Use caution–walking directions may not always reflect realworld conditions Tower Hill Rd

Illowa VIC 3282

1. Walk west on Tower Hill Rd towards Lake View Rd t

1.8 km Turn right onto Lake View Rd 2. P Destination will be on the left 13 m

24 min (1.8 km)

## Lake View Rd

Koroit VIC 3282

Walk north on Lake View Rd towards Lake St 3. T 1.1 km Turn right onto Lake St 4. 500 m Continue onto High St 5. t

1.5 km

4

6. Turn left onto Commercial Rd/C183

Destination will be on the right

38 m

36 min (3.1 km)

## 104 C183

Koroit VIC 3282

These directions are for planning purposes only. You may find that construction projects, traffic, weather, or other events may cause conditions to differ from the map results, and you should plan your route accordingly. You must obey all signs or notices regarding your route.