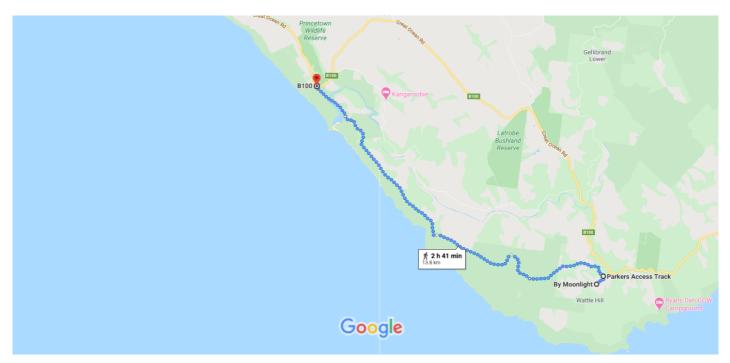

## By Moonlight, 30 Parkers Access Track, Wattle Hill VIC 3237 to B100, Princetown VIC 3269

Walk 13.8 km, 2 h 41 min

Map data ©2020 1 mi ⊾

Use caution—walking directions may not always reflect realworld conditions

## By Moonlight

30 Parkers Access Track, Wattle Hill VIC 3237

1. Walk north-east on Parkers Access Track towards Moonlight Head Rd

Destination will be on the left

400 m

5 min (400 m)

## Parkers Access Track

Wattle Hill VIC 3237

| 1        | 2. | Walk north-east on Parkers Access Track towards<br>Moonlight Head Rd |        |
|----------|----|----------------------------------------------------------------------|--------|
| 4        | 3. | Turn left onto Moonlight Head Rd                                     | — 7 m  |
| <b>I</b> | 4. | Turn right onto Old Coach Rd                                         | 2.8 km |
| ኀ        | 5. | Slight left to stay on Old Coach Rd                                  | 1.1 km |
| ኀ        | 6. | Slight left to stay on Old Coach Rd                                  | 2.8 km |
| 4        | 7. | Turn left to stay on Old Coach Rd                                    | 5.2 km |
|          |    |                                                                      | — 22 m |

| <b>L</b> | 8.    | Turn right to stay on Old Coach Rd |            |
|----------|-------|------------------------------------|------------|
|          |       |                                    | ——— 1.4 km |
| 2 h 36   | 5 min | (13.4 km)                          |            |

## B100

Princetown VIC 3269

These directions are for planning purposes only. You may find that construction projects, traffic, weather, or other events may cause conditions to differ from the map results, and you should plan your route accordingly. You must obey all signs or notices regarding your route.