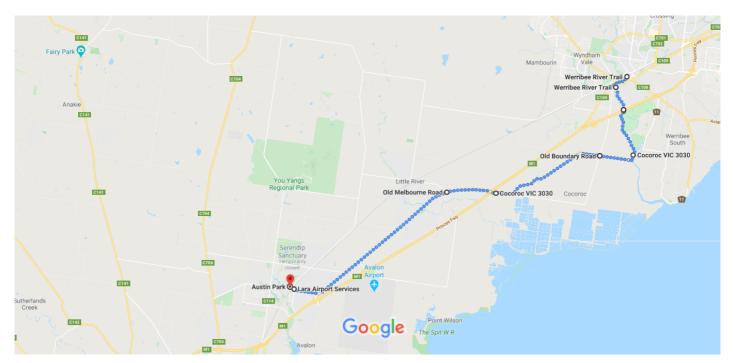

### Werribee River Trail, Werribee VIC 3030 to **Austin Park**

Walk 32.5 km, 6 h 41 min

Map data ©2020 2 mi ⊾

Use caution—walking directions may not always reflect realworld conditions

#### Werribee River Trail

Werribee VIC 3030

Walk south on Werribee River Trail 1.3 km 19 min (1.3 km)

## Werribee River Trail

Werribee VIC 3030

Walk south-east on Werribee River Trail 110 m Slight right to stay on Werribee River Trail 1.5 km Turn right 110 m 24 min (1.7 km)

# **Princes Fwy**

Werribee VIC 3030

Walk south 54 m 40 s (54 m)

# **Princes Fwy**

Werribee South VIC 3030

6. Walk south 3.4 km 41 min (3.4 km)

#### Cocoroc

Victoria 3030

7. Walk south towards 95e Rd 600 m 8. Continue onto Old Boundary Rd A Partial restricted-usage road Destination will be on the left 1.9 km

## Old Boundary Rd

Cocoroc VIC 3030

30 min (2.5 km)

9. Walk west on Old Boundary Rd towards Metropolitan Farm Rd A Restricted-usage road — 1.3 km 10. Continue onto Murtcaim Rd A Restricted-usage road 5.3 km 11. Turn right onto 160 S Rd Destination will be on the left 1.1 km

1 h 33 min (7.7 km)

#### Cocoroc

Victoria 3030

12. Walk west on 160 S Rd 350 m 13. Continue onto Little River Rd 2.9 km 14. Turn left onto Old Melbourne Rd Destination will be on the left 25 m 40 min (3.2 km)

## Old Melbourne Rd

Little River VIC 3211

| 1      | 15.      | <ol><li>Walk south-west on Old Melbourne Rd tow<br/>Devines Rd</li></ol> |           |
|--------|----------|--------------------------------------------------------------------------|-----------|
|        |          |                                                                          | - 10.6 km |
| 1      | 16.      | Continue onto McClelland Ave                                             |           |
|        |          |                                                                          | — 1.6 km  |
|        | 17.      | Enter the roundabout                                                     |           |
|        |          |                                                                          | — 34 m    |
|        |          |                                                                          |           |
|        |          |                                                                          |           |
| 2 h 29 | 9 min (1 | 12.3 km)                                                                 |           |

# Lara Airport Services

Station Lake Rd, Lara VIC 3212

| <b>†</b> | 18.                             | Walk north-west on McClelland Ave            |                           |  |
|----------|---------------------------------|----------------------------------------------|---------------------------|--|
| Đ        | 19.                             | At the roundabout, take the 3rd exit onto Wa | - 210 m<br>a <b>lkers</b> |  |
|          | Destination will be on the left |                                              |                           |  |
|          |                                 |                                              |                           |  |

4 min (290 m)

### **Austin Park**

1 Walkers Rd, Lara VIC 3212

These directions are for planning purposes only. You may find that construction projects, traffic, weather, or other events may cause conditions to differ from the map results, and you should plan your route accordingly. You must obey all signs or notices regarding your route.